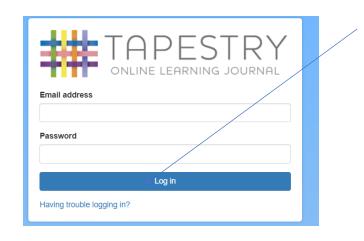

01405 812200 Br-admin@vennacademy.org

When logging into Tapestry, please sign in using the email address you provided school. When you initially set up the account, you will have created your own password. If you can no longer recall this, please click on 'having trouble logging in' and a new link will be sent to your email address. Please follow the steps it provides to set up a new password.